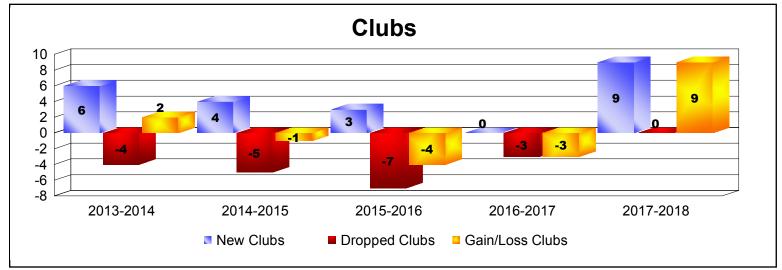

District 301D2 As of June 2018 Cumulative

| Year      | New<br>Clubs | Dropped<br>Clubs | Gain/<br>Loss<br>Clubs | New<br>Members | Charter<br>Members | Reinstate<br>Members | Transfer<br>Members | Total<br>Member<br>Added | Total<br>Members<br>Dropped | Gain/<br>Loss<br>Members |
|-----------|--------------|------------------|------------------------|----------------|--------------------|----------------------|---------------------|--------------------------|-----------------------------|--------------------------|
| 2013-2014 | 6            | -4               | 2                      | 256            | 204                | 26                   | 2                   | 488                      | -183                        | 305                      |
| 2014-2015 | 4            | -5               | -1                     | 338            | 101                | 20                   | 4                   | 463                      | -506                        | -43                      |
| 2015-2016 | 3            | -7               | -4                     | 168            | 68                 | 12                   | 2                   | 250                      | -392                        | -142                     |
| 2016-2017 | 0            | -3               | -3                     | 233            | 12                 | 25                   | 9                   | 279                      | -282                        | -3                       |
| 2017-2018 | 9            | 0                | 9                      | 345            | 229                | 5                    | 15                  | 594                      | -258                        | 336                      |
| Average   | 4            | -4               | 1                      | 268            | 123                | 18                   | 6                   | 415                      | -324                        | 91                       |