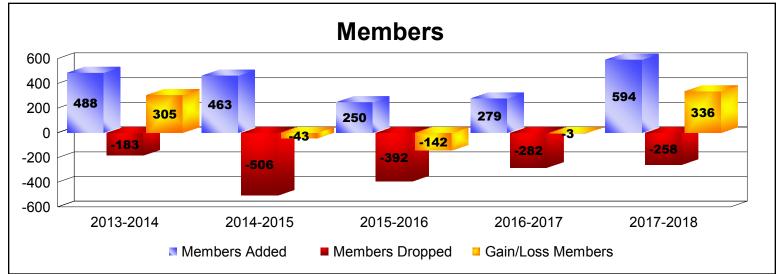

District 301D2 As of June 2018 Cumulative

| Year      | New<br>Clubs | Dropped<br>Clubs | Gain/<br>Loss<br>Clubs | New<br>Members | Charter<br>Members | Reinstate<br>Members | Transfer<br>Members | Total<br>Member<br>Added | Total<br>Members<br>Dropped | Gain/<br>Loss<br>Members |
|-----------|--------------|------------------|------------------------|----------------|--------------------|----------------------|---------------------|--------------------------|-----------------------------|--------------------------|
| 2013-2014 | 6            | -4               | 2                      | 256            | 204                | 26                   | 2                   | 488                      | -183                        | 305                      |
| 2014-2015 | 4            | -5               | -1                     | 338            | 101                | 20                   | 4                   | 463                      | -506                        | -43                      |
| 2015-2016 | 3            | -7               | -4                     | 168            | 68                 | 12                   | 2                   | 250                      | -392                        | -142                     |
| 2016-2017 | 0            | -3               | -3                     | 233            | 12                 | 25                   | 9                   | 279                      | -282                        | -3                       |
| 2017-2018 | 9            | 0                | 9                      | 345            | 229                | 5                    | 15                  | 594                      | -258                        | 336                      |
| Average   | 4            | -4               | 1                      | 268            | 123                | 18                   | 6                   | 415                      | -324                        | 91                       |